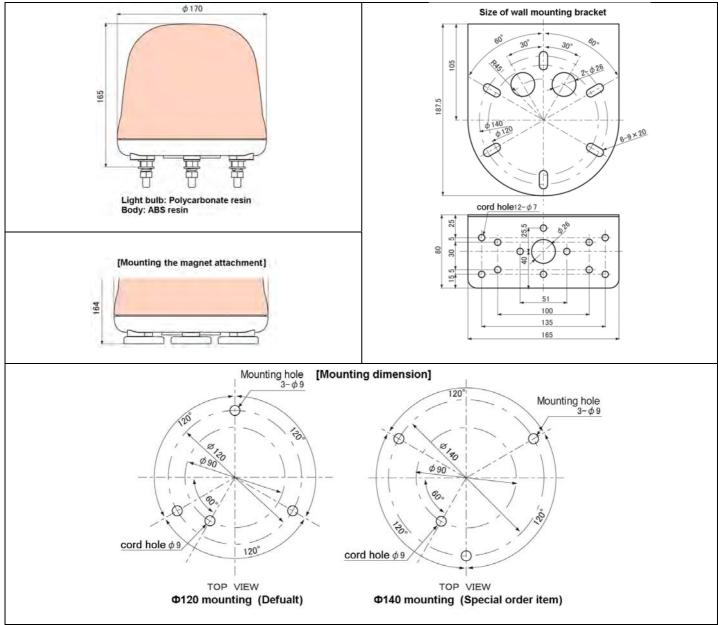

| Model number | Remarks                                                                                                                          |
|-------------------------|----------------------------|--------------|----------------------------------------------------------------------------------------------------------------------------------|
| Warning lamp            | Wall mounting bracket      | A82709       |                                                                                                                                  |
| Warning lamp<br>options | Protection seal for magnet | A90127       | The seal attach on the magnet side for using to prevent from scratching the apparatus on the other side. (It needs three seals.) |

## WIRING DIAGRAM



## DEMENSIONS



#### OPTIONAL ACCESSORIES



Wall mounting bracke A82709



Protection seal for magnet A90127

DUE TO CONTINUOUS PRODUCT IMPROVEMENT, THE DESIGN AND TECHNICAL SPECIFICATIONS ARE SUBJECT TO CHANGE WITHOUT PRIOR NOTICE

#### TASHIKA BOEKI SHOKAI K.K.

1-12, Kaiyo-cho, Ashiya, 659-0035, JAPAN Tel: + 81-797-23-9035 Fax: + 81-797-23-2105

e-mail: sales@tashika.co.jp URL: www.tashika.co.jp