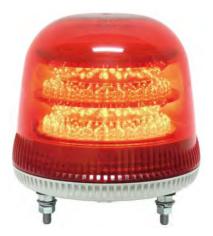

Ф170 (LED/Moterless/IP23)

#### DESCRIPTION

Warning lamp VL-17M utilizes 160 pcs high brightness LEDs as light source poisoned in two tiers to provide wide visibility in a large area. Blue and green color lamps have 128 pcs of LEDs. The lamp uses LEDs consume much lesser electricity as compared to tradition bulbs and have longer life span of 40,000!50,000 hours as compared to life span of 10,000 hours of traditional bulbs. Sequential lighting pattern of LEDs simulates effect of revolving light. The lamp, in fact, is motorless and has completely vibration-less, maintenance free and trouble free operation. Lamp body is made from polycarbonate suitable for prolonged use in outdoor locations.