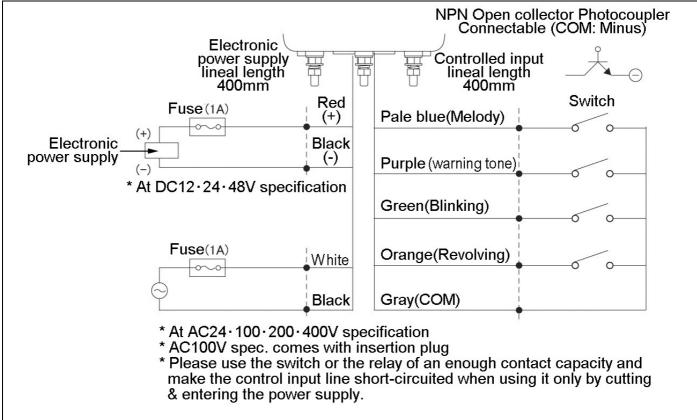

of product            | Model number | Remarks                                                                                                                          |
|-------------------------|----------------------------|--------------|----------------------------------------------------------------------------------------------------------------------------------|
| Warning lamp            | Wall mounting bracket      | A82709       |                                                                                                                                  |
| Warning lamp<br>options | Protection seal for magnet | A90127       | The seal attach on the magnet side for using to prevent from scratching the apparatus on the other side. (It needs three seals.) |

## WIRING DIAGRAM



## DEMENSIONS



#### OPTIONAL ACCESSORIES



Wall mounting bracke A82709



Protection seal for magnet A90127

DUE TO CONTINUOUS PRODUCT IMPROVEMENT, THE DESIGN AND TECHNICAL SPECIFICATIONS ARE SUBJECT TO CHANGE WITHOUT PRIOR NOTICE

#### TASHIKA BOEKI SHOKAI K.K.

1-12, Kaiyo-cho, Ashiya, 659-0035, JAPAN Tel: + 81-797-23-9035 Fax: + 81-797-23-2105

e-mail: sales@tashika.co.jp URL: www.tashika.co.jp