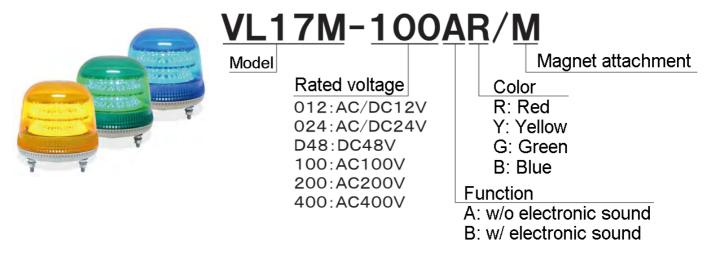

#### MODEL CONFIGURATION

Example model type) AC100V, w/o electric sound, Red, Magnet attachment